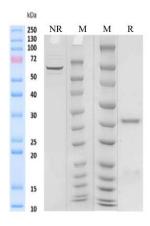

#### **SDS-PAGE**

On SDS-PAGE under reducing (R)/non-reducing(N-R) condition. The gel was stained overnight with Coomassie Blue. The purity of the protein is greater than 95%.